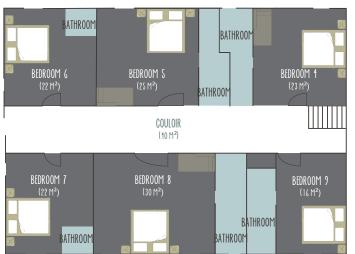

#### 9 bedrooms

- (9 double beds 4 single beds)
- 8 bathrooms
- 1 dining room with fireplace
- 1 living room
- 1 fully equiped kitchens
- 1 sheltered patio

# FIRST FLOOR (200 m²)

LE MANOIR **DE LÉON** MUSIC AND LEISURE