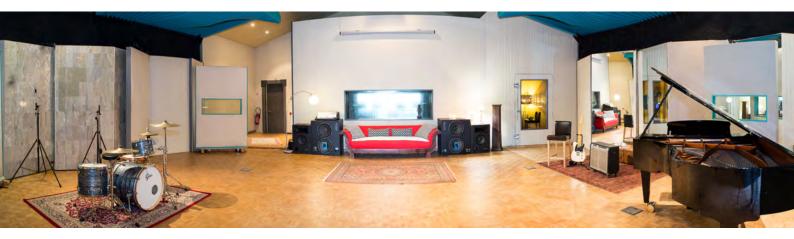

Music-room  $(100m^2 + 3x10m^2 booths)$ 

The acoustic in the studio is designed to sound "live". The floor is covered with unvarnished oak hardwood floors. The consistency of the reverberated energy is created by wooden diffuser panels implanted in the ceiling.

The mural panels are mobile on a vertical axis and offer 2 sides ; either an absorbent or a reflective surface (marble or mirror).

3 (half) glazed isolation booths looking out towards the music room offer 3 different volumes and acoustics. 4 movable acoustic isolation panels allow modular space within the music room. Control-room. (50m<sup>2</sup> + 15m<sup>2</sup> machines room) The acoustic design is based on the LEDE concept (Live End Dead End). With a symmetrical layout , the front of the room is fitted with different absorbent volumes (bass traps) and the rear is equipped with diffusers (multi sized quadrilateral wood panels).

In order to offer the best working conditions, the control room is airconditioned and benefits from daylight (can be blackened out by remote control), as well as a panoramic view of the music room.