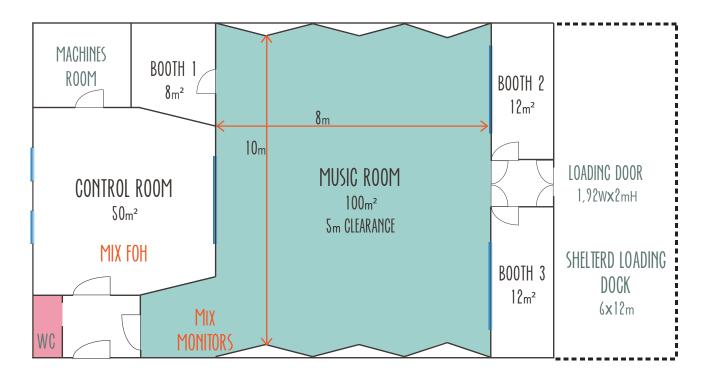

#### MUSIC ROOM

Available surface 8x10m Clearance : 5m No ligthing grid Ground level lounding access Access door width : 190 cm width x 205 cm height Truck access Shelterd loadind dock

### CONTROL ROOM

FOH or monitor desk can be set up in the studio's control room

### MONITORING

ATC ARM 5 ways custom mains (x2) Yamaha NS-10 (x2) Genelec 1031A (x2)

ADDITIONAL BOOTH 3 booths... dressing room, desk, storage

POWER on stage : 6 x 220V 16A mono + 1 x 32A 380V P17 control room : 6 x 220V 16A mono