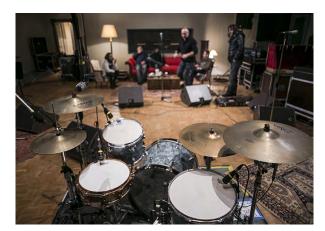

Music-room  $(100m^2 + 3x10m^2 booths)$ 

The acoustic in the studio is designed to sound "live". The floor is covered with unvarnished oak hardwood floors. The consistency of the reverberated energy is created by wooden diffuser panels implanted in the ceiling.

The mural panels are mobile on a vertical axis and offer 2 sides ; either an absorbent or a reflective surface (marble or mirror).

3 (half) glazed isolation booths looking out towards the music room offer 3 different volumes and acoustics. 4 movable acoustic isolation panels allow modular space within the music room. Control-room. (50m<sup>2</sup> + 15m<sup>2</sup> machines room) The acoustic design is based on the LEDE concept (Live End Dead End). With a symmetrical layout , the front of the room is fitted with different absorbent volumes (bass traps) and the rear is equipped with diffusers (multi sized quadrilateral wood panels).

#### MUSIC ROOM

Available surface 8x10m Clearance : 5m No ligthing grid Ground level lounding access Access door width : 190 cm width x 205 cm height Truck access Shelterd loadind dock