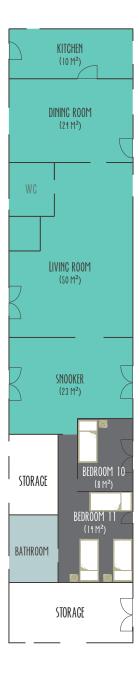

# ► LA LONGERE (170 m²)

- 2 bedrooms (4 single beds) 1 bathroom - 2 WC 1 dining room
- 1 living room with fireplace
- 1 snooker
- 1 fully equiped kitchen
- 1 patio