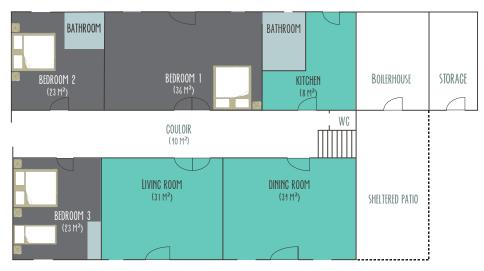

# ► LA LONGERE (170 m²)

- 2 bedrooms (4 single beds) 1 bathroom - 2 WC 1 dining room
- 1 living room with fireplace
- 1 snooker
- 1 fully equiped kitchen
- 1 patio