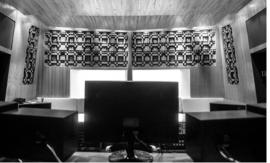

AC Power: 6 x 220V 16A mono + 1 x 32A 380V P17

Control-room. (50m<sup>2</sup> + 15m<sup>2</sup> machines room)

The acoustic design is based on the LEDE concept (Live End Dead End). With a symmetrical layout , the front of the room is fitted with different absorbent volumes (bass traps) and the rear is equipped with diffusers (multi sized quadrilateral wood panels).

In order to offer the best working conditions, the control room is airconditioned and benefits from daylight (can be blackened out by remote control), as well as a panoramic view of the music room.

WIFI connection.