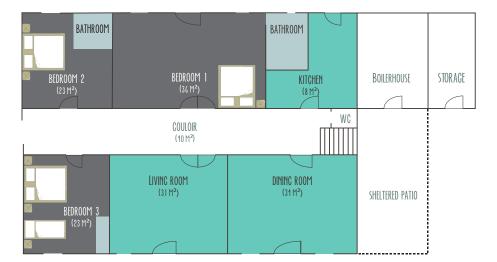

# LE MANOIR **DE LÉON**

RESIDENTIAL LEIS URE REGORDING

MUSIC AND LEISURE

LE MANOIR (400 m²)

GROUND FLOOR (200 m²)

- 9 bedrooms
- (9 double beds 4 single beds)
- 8 bathrooms
- 1 dining room with fireplace
- 1 living room
- 1 fully equiped kitchens
- 1 sheltered patio

FIRST FLOOR (200 m²)