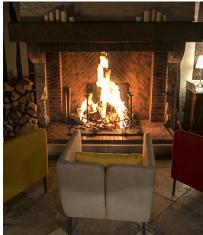

#### ▶ LE STUDIO... 24/7

The building in which the studio is located was designed and built for this very purpose and use.

The acoustic design by Christian Malcurt was integrated in the structural works (specific treatment of the screed, ventilation, clearance...)

All practical aspects are taken into consideration in order to allow sessions to run smoothly (outdoor access, large doors, sheltered loading dock). The walls and roofing are perfectly soundproof which allow recording at all times of the day... or night.

Music-room (100m<sup>2</sup> + 3x10m<sup>2</sup> booths)

The acoustic in the studio is designed to sound "live".

The floor is covered with unvarnished oak hardwood floors.

The consistency of the reverberated energy is created by wooden diffuser panels implanted in the ceiling.

AC Power: 6 x 220V 16A mono + 1 x 32A 380V P17

Control-room. (50m<sup>2</sup> + 15m<sup>2</sup> machines room)

The acoustic design is based on the LEDE concept (Live End Dead End). With a symmetrical layout , the front of the room is fitted with different absorbent volumes (bass traps) and the rear is equipped with diffusers (multi sized quadrilateral wood panels).

In order to offer the best working conditions, the control room is airconditioned and benefits from daylight (can be blackened out by remote control), as well as a panoramic view of the music room.

WIFI connection.