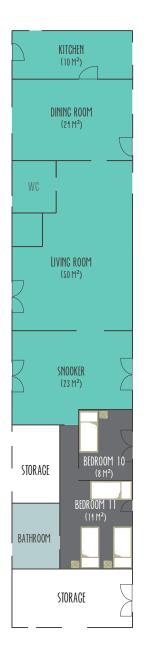

## LE MANOIR **DE LÉON** MUSIC AND LEISURE

LA LONGERE (170 m²)

- 2 bedrooms (4 single beds)
- 1 bathroom 2 WC
- 1 dining room
  1 living room with fireplace
  1 snooker
- 1 fully equiped kitchen
- 1 patio