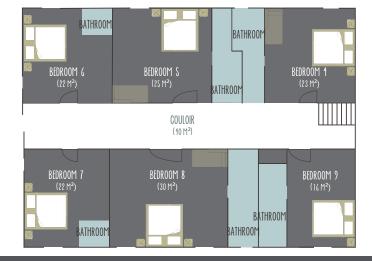

# LE MANOIR **DE LÉON**

RESIDENTIAL LEIS URE REGORDING

MUSIC AND LEISURE

LE MANOIR (400 m²)

GROUND FLOOR (200 m²)

- 9 bedrooms
- (9 double beds 4 single beds)
- 8 bathrooms
- 1 dining room with fireplace
- 1 living room
- 1 fully equiped kitchens
- 1 sheltered patio

FIRST FLOOR (200 m²)