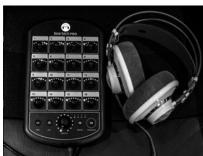

#### HEADPHONES

Hear back Hub pro 16 Hear back Pro 16 (x7) AKG K701 (x2) Audio Technica ATH-M50 Headphones (x2) Beyerdynamic DT770 (x1) Beyerdynamic DT770 pro (x3) Sennheiser HD25 (x2) Sony MDR 7506 (x4)