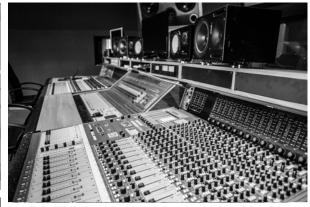

#### CONSOLE

NEVE 8128 - 42 inputs

#### DAW

Avid Pro Tools 12 HD Avid 192 I/O (x4) 32 in / 56 out Mac Pro hexacore 3,5ghz -32Gb ram -ssd256Gb