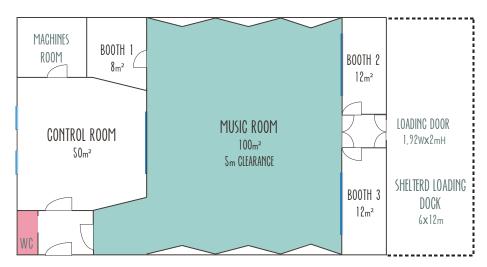

Music-room (100m<sup>2</sup> + 3x10m<sup>2</sup> booths)

The acoustic in the studio is designed to sound "live".

The floor is covered with unvarnished oak hardwood floors.

The consistency of the reverberated energy is created by wooden diffuser panels implanted in the ceiling.

The mural panels are mobile on a vertical axis and offer 2 sides; either an absorbent or a reflective surface (marble or mirror).

3 (half) glazed isolation booths looking out towards the music room offer 3 different volumes and acoustics. 4 movable acoustic isolation panels allow modular space within the music room.

AC Power: 6 x 220V 16A mono + 1 x 32A 380V P17

Control-room. (50m<sup>2</sup> + 15m<sup>2</sup> machines room)

The acoustic design is based on the LEDE concept (Live End Dead End). With a symmetrical layout , the front of the room is fitted with different absorbent volumes (bass traps) and the rear is equipped with diffusers (multi sized quadrilateral wood panels).