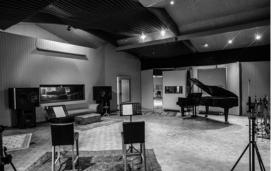

#### ▶ LE STUDIO... 24/7

The building in which the studio is located was designed and built for this very purpose and use.

The acoustic design by Christian Malcurt was integrated in the structural works (specific treatment of the screed, ventilation, clearance...)

All practical aspects are taken into consideration in order to allow sessions to run smoothly (outdoor access, large doors, sheltered loading dock). The walls and roofing are perfectly soundproof which allow recording at all times of the day... or night.

Music-room (100m<sup>2</sup> + 3x10m<sup>2</sup> booths)

The acoustic in the studio is designed to sound "live".

The floor is covered with unvarnished oak hardwood floors.

The consistency of the reverberated energy is created by wooden diffuser panels implanted in the ceiling.